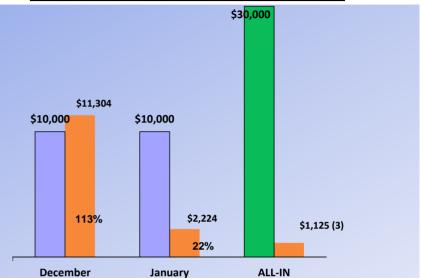

SECURING OUR FUTURE, BUILDING OUR LEGACY"          |               |        |        |          |                      |           |            |  |
| Contact your Deacon or church office to PLEDGE NOW. |               |        |        |          |                      |           |            |  |
| Contact your Deacon or church office to PLEDGE NOW. |               |        |        |          |                      |           |            |  |

and give!!

## **GIVING AT CHARITY:**

#### **REMEMBER TO GIVE YOUR TITHES EACH WEEK!** TOTAL ANNUAL PROGRAMS ASSESSMENTS FOR 2024 IS \$375.00! PAY IN FULL TODAY AND YOUR BALANCE FOR ALL ANNUAL PROGRAMS WILL BE \$0!! IF YOUR OFFERING OR GIFT IS BY DEBIT OR CREDIT CARD, GO

ONLINE TO PUSHPAY OR CASH APP.

## 2024 CAPITAL CAMPAIGN SUCCESS CHART



WE CAN AND WILL DO IT! THANK YOU!

## WAYS TO GIVE

By Smartphone: Give through PUSHPAY, Charity App (new free download) at Charity Missionary Baptist Church or Cash App (\$CMBC1544) And we have a QR Code. Take a photo of the code

On the web: Use our website, www.thecmbc.com and click "GIVE" and enter your information and amount. Please visit our website! BY MAIL: 1544 East Montague Ave., North Charleston, SC 29405 Drop it by the Church Office Monday – Friday, 2pm-6pm.